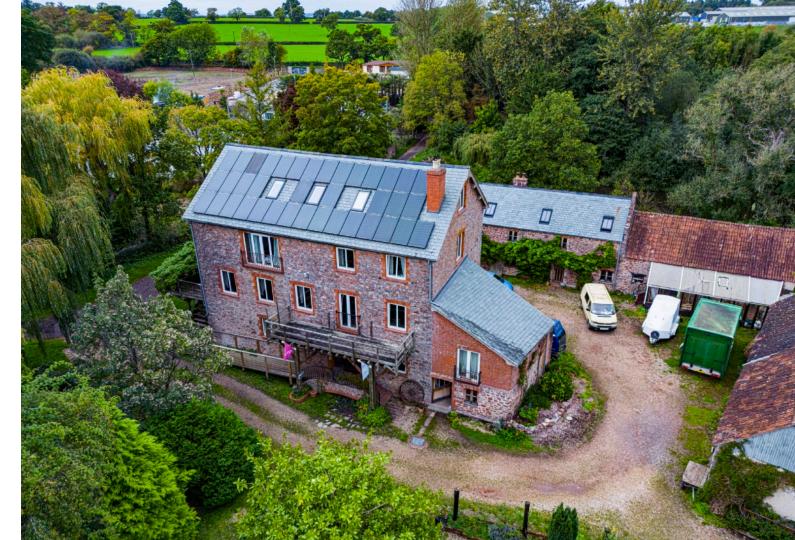

# Welcome to Our Village...

Selgars Mill is a beautiful converted 19th Century mill house with cottages, set in eight acres of secluded grounds in the Culm Valley in Mid Devon.

Our indoor accommodation has up to 23 beds across the Mill House, Mill Lodge, Pond Lodge and the Waggon. Max capacity if all doubles are shared and all sofa beds used is 30.

#### The Mill House