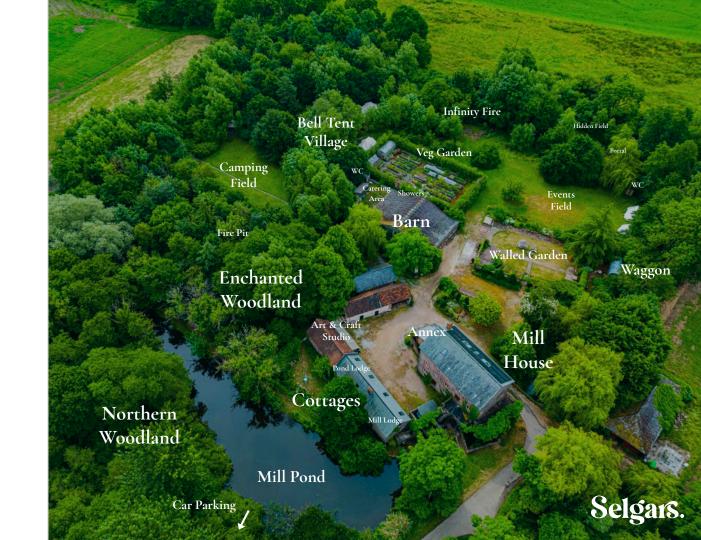

# Welcome to Our Village...

Selgars Mill is a beautiful converted 19th Century mill house with cottages, set in eight acres of secluded grounds in the Culm Valley in Mid Devon.

Our indoor accommodation has up to 23 beds across the Mill House, Mill Lodge, Pond Lodge and the Waggon. Max capacity if all doubles are shared and all sofa beds used is 30.

### Edible Garden & Woodland Estate

- Walled edible garden
- Woodlands & forest garden
- Formal lawn area
- Large open grassy areas
- Ponds, streams, seeluded spots & more