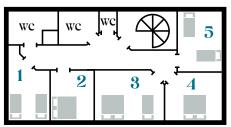

#### **Second Floor**

Third floor

The top floor is ideal for families and groups that are happy to share.

Our indoor accommodation has up to 22 beds across the Mill House, Mill Lodge, Pond Lodge, the Waggon and the Annex.

Max capacity if all doubles are shared and sofa beds used is 30.

8 double beds

11 The Waggon