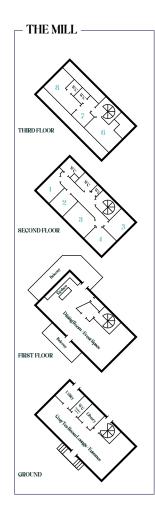

## Selgars Accommodation

#### The Mill House

#### **Second Floor**

Third floor

The top floor is ideal for families and groups that are happy to share.

Our indoor accommodation has up to 22 beds across the Mill House, Mill Lodge, Pond Lodge, the Waggon and the Annex.