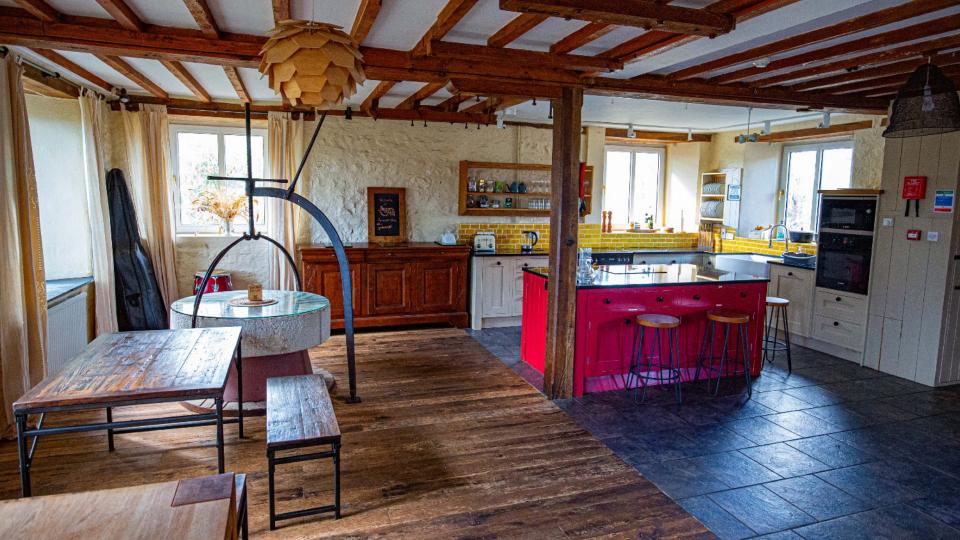

leon LPG Gas x6 burner Oven

O Bio-Sink (Hot Water) & Catering Prep Area

> All food must be scraped into food waste bin before using sink. Only Ecover bioproducts allowed.

## **Emperor Bell Tents Bedding**

X2 single and one small double X3 single 5 sheets, duvets & bedding provided sheets, duvets & bedding provided X2 single and one double X3 single 6 sheets, duvets & bedding provided sheets, duvets & bedding provided X3 single X1 double, X2 single 3 sheets, duvets & bedding provided sheets, duvets & bedding provided X19 single beds X3 double beds X3 single X1 King, X1 single X1 king bed 8 sheets, duvets & bedding provided sheets, duvets & bedding provided Total 23 beds

## **Event Barn**

• Can seat up to 120 people





### Mill House Large Workshop Space & Open Plan Kitchen











### Our Charming Bedrooms & Bathrooms











### Edible Garden & Woodland Estate



- Walled edible garden
- Woodlands & forest garden
- Formal lawn area
- Large open grassy areas
- Ponds, streams, seeluded spots & more