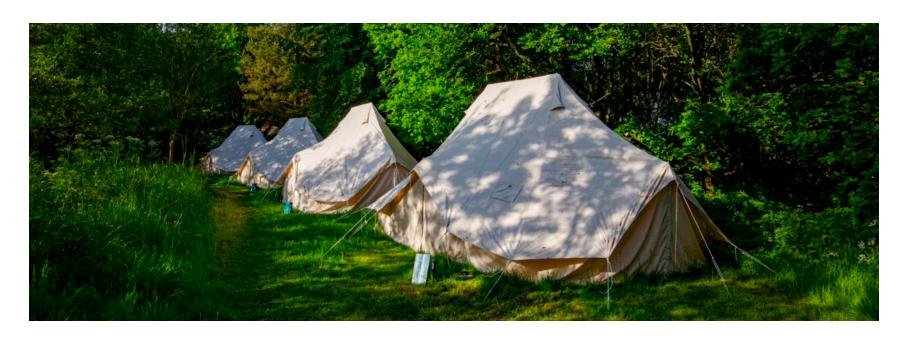

We also have 17 beds in our emperor bell tents that can sleep an additional 21 people if all doubles are shared.

Watch Video Tour

## **Emperor Bell Tents (x8)**

- O Water Taps
- O Showers (1 Hot, 2 Cold)

Electricity Point

X2 Toilets & Urinals

Faleon LPG Gas x6 burner Oven

O Bio-Sink (Hot Water) & Catering Prep Area

> All food must be scraped into food waste bin before using sink. Only Ecover bioproducts allowed.

## **Emperor Bell Tents Bedding**

X2 single and one small double X3 single 5 sheets, duvets & bedding provided sheets, duvets & bedding provided X2 single and one double X3 single 6 sheets, duvets & bedding provided sheets, duvets & bedding provided X3 single X1 double, X2 single 3 sheets, duvets & bedding provided sheets, duvets & bedding provided X19 single beds X3 double beds X3 single X1 King, X1 single X1 king bed 8 sheets, duvets & bedding provided sheets, duvets & bedding provided Total 23 beds