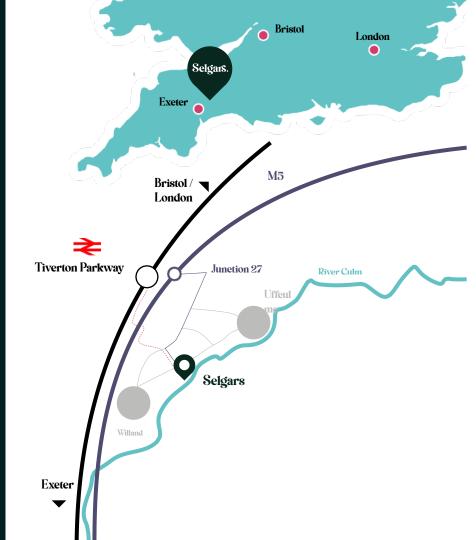

### **Travel Distances**

Fantastic rail & road connections. A seamless journey by bike as well as train. Ideal for Londoners who don't own cars.

#### By Train

21/2 miles from Tiverton Parkway, which is

- 14 minutes from Exeter St Davids
- 45 minutes from Bristol Temple Meads
- 2 hours from London Paddington
- 21/4 hours from Birmingham New Street
- · Less than 4 hours from Manchester Piccadilly

#### By Bike

12 minutes from Tiverton Parkway

#### By Bus

Number 1 route from Exeter to Tiverton. 200m from Langlands Business Park bus stop.

#### By Car

2½ miles from Junction 27 of M5.