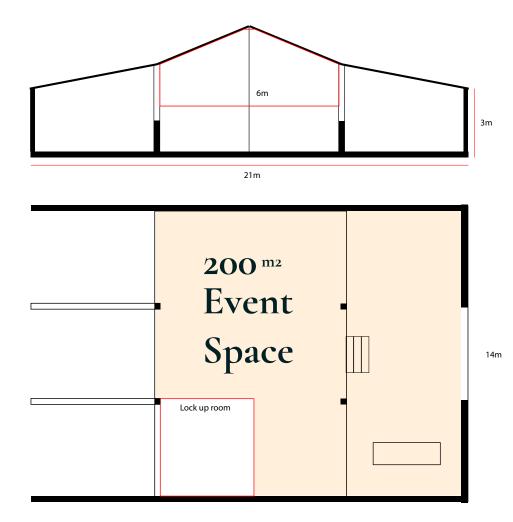

wers (1 Hot, 2 Cold)

Electricity Point

X2 Toilets & Urinals



Faleon LPG Gas x6 burner Oven

O Bio-Sink (Hot Water) & Catering Prep Area

> All food must be scraped into food waste bin before using sink. Only Ecover bioproducts allowed.

## **Emperor Bell Tents Bedding**

X2 single and one small double X3 single 5 sheets, duvets & bedding provided sheets, duvets & bedding provided X2 single and one double X3 single 6 sheets, duvets & bedding provided sheets, duvets & bedding provided X3 single X1 double, X2 single 3 sheets, duvets & bedding provided sheets, duvets & bedding provided X19 single beds X3 double beds X3 single X1 King, X1 single X1 king bed 8 sheets, duvets & bedding provided sheets, duvets & bedding provided Total 23 beds

## **Event Barn**

• Can seat up to 120 people





### Mill House Large Workshop Space & Open Plan Kitchen











### Our Charming Bedrooms & Bathrooms











### Edible Garden & Woodland Estate



- Walled edible garden
- Woodlands & forest garden
- Formal lawn area
- Large open grassy areas
- Ponds, streams, seeluded spots & more