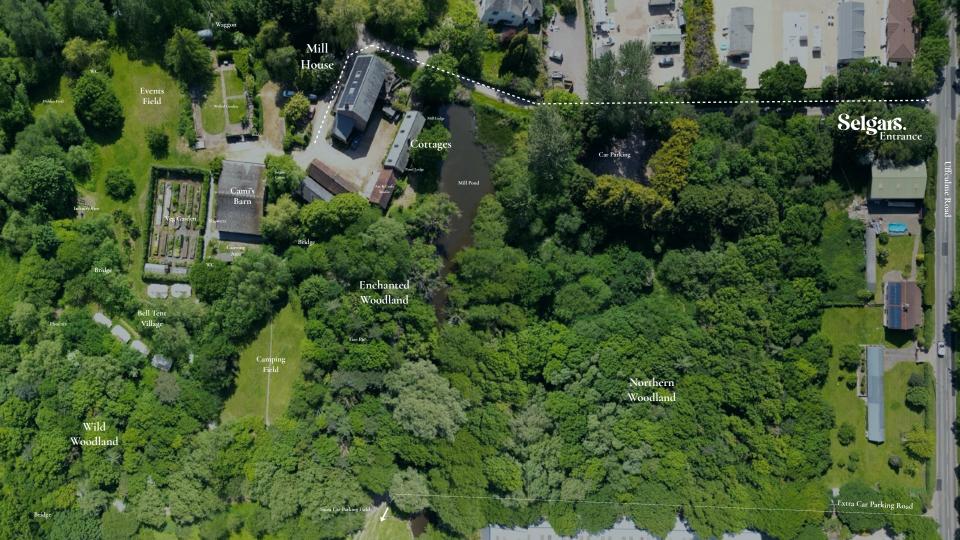

# Welcome to Our Village...

Selgars Mill is a beautiful converted 19th Century mill house with cottages, set in eight acres of secluded grounds in the Culm Valley in Mid Devon.

Our indoor accommodation has up to 23 beds across the Mill House, Mill Lodge, Pond Lodge and the Waggon. Max capacity if all doubles are shared and all sofa beds used is 30.

### Edible Garden & Woodland Estate

- Walled edible garden
- Woodlands & forest garden
- Formal lawn area
- Large open grassy areas
- Ponds, streams, seeluded spots & more