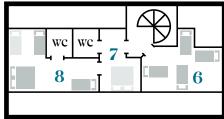

#### **Second Floor**

Third floor

The top floor is ideal for families and groups that are happy to share.

Our indoor accommodation has up to 22 beds across the Mill House, Mill Lodge, Pond Lodge, the Waggon and the Annex.

Max capacity if all doubles are shared and sofa beds used is 30.

8 double beds

11 The Waggon