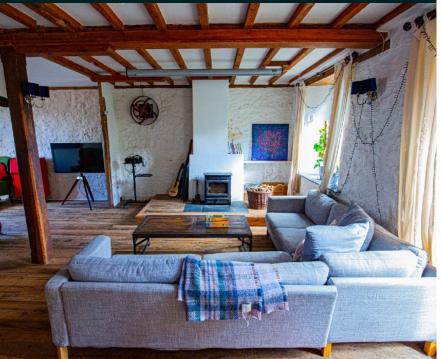

ls



Faleon LPG Gas x6 burner Oven

O Bio-Sink (Hot Water) & Catering Prep Area

> All food must be scraped into food waste bin before using sink. Only Ecover bioproducts allowed.

## **Emperor Bell Tents Bedding**

X2 single and one small double X3 single 5 sheets, duvets & bedding provided sheets, duvets & bedding provided X2 single and one double X3 single 6 sheets, duvets & bedding provided sheets, duvets & bedding provided X3 single X1 double, X2 single 3 sheets, duvets & bedding provided sheets, duvets & bedding provided X19 single beds X3 double beds X3 single X1 King, X1 single X1 king bed 8 sheets, duvets & bedding provided sheets, duvets & bedding provided Total 23 beds

## **Event Barn**

• Can seat up to 120 people





### Mill House Large Workshop Space & Open Plan Kitchen











### Our Charming Bedrooms & Bathrooms











### Edible Garden & Woodland Estate



- Walled edible garden
- Woodlands & forest garden
- Formal lawn area
- Large open grassy areas
- Ponds, streams, seeluded spots & more