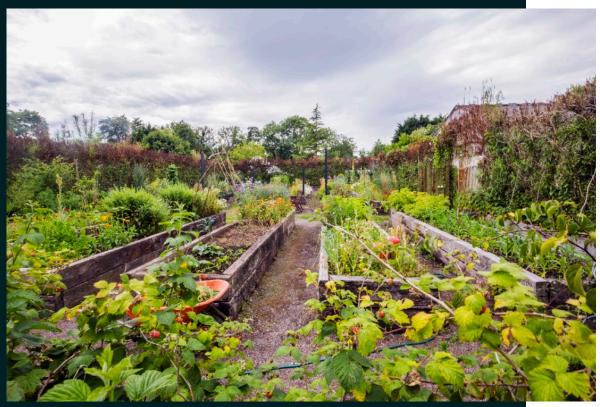

### Edible Garden & Woodland Estate

- Walled edible garden
- Woodlands & forest garden
- Formal lawn area
- Large open grassy areas
- Ponds, streams, seeluded spots & more