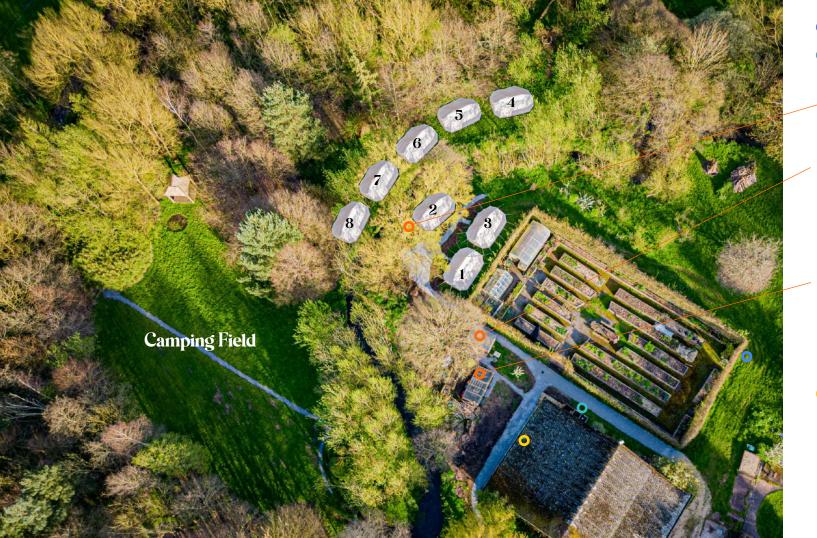

## **Emperor Bell Tents (x8)**

- O Water Taps
- O Showers (1 Hot, 2 Cold)

Electricity Point

X2 Toilets & Urinals

Faleon LPG Gas x6 burner Oven

O Bio-Sink (Hot Water) & Catering Prep Area

> All food must be scraped into food waste bin before using sink. Only Ecover bioproducts allowed.

## **Emperor Bell Tents Bedding**

X2 single and one small double X3 single 5 sheets, duvets & bedding provided sheets, duvets & bedding provided X2 single and one double X3 single 6 sheets, duvets & bedding provided sheets, duvets & bedding provided X3 single X1 double, X2 single 3 sheets, duvets & bedding provided sheets, duvets & bedding provided X19 single beds X3 double beds X3 single X1 King, X1 single X1 king bed 8 sheets, duvets & bedding provided sheets, duvets & bedding provided Total 23 beds