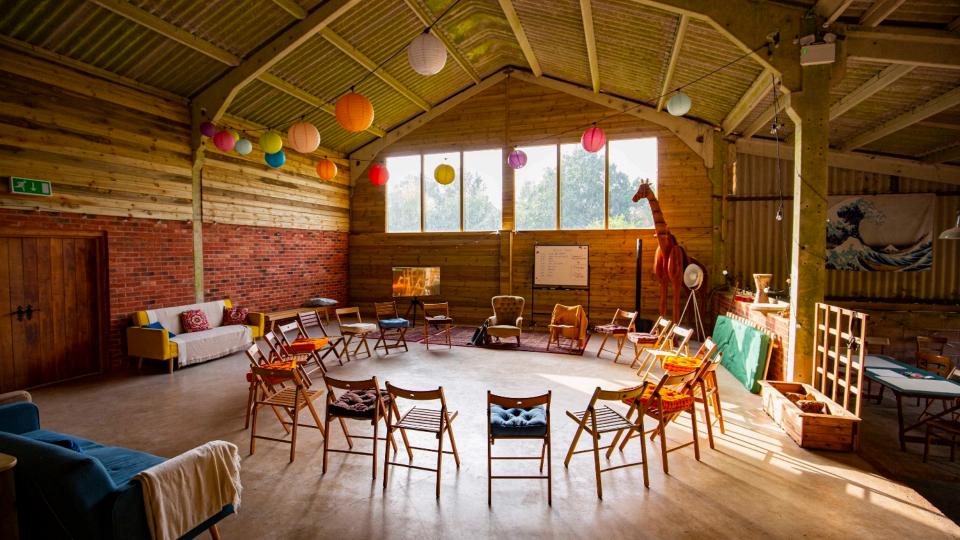

## **Event Barn**

• Can seat up to 120 people

### Mill House Large Workshop Space & Open Plan Kitchen