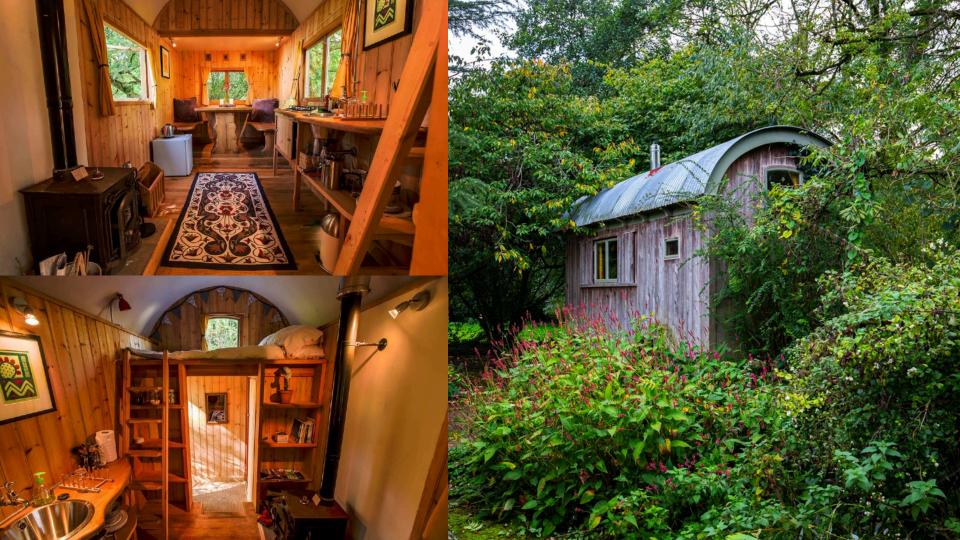

Max capacity if all doubles are shared and sofa beds used is 30.

8 double beds

11 The Waggon