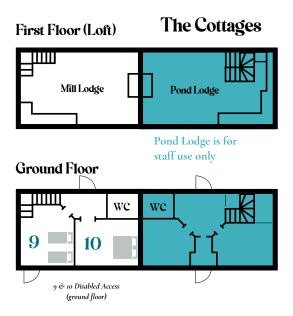

#### **Second Floor**

Third floor

The top floor is ideal for families and groups that are happy to share.

Our indoor accommodation has up to 22 beds across the Mill House, Mill Lodge, Pond Lodge, the Waggon and the Annex.

Max capacity if all doubles are shared and sofa beds used is 30.

8 double beds

11 The Waggon